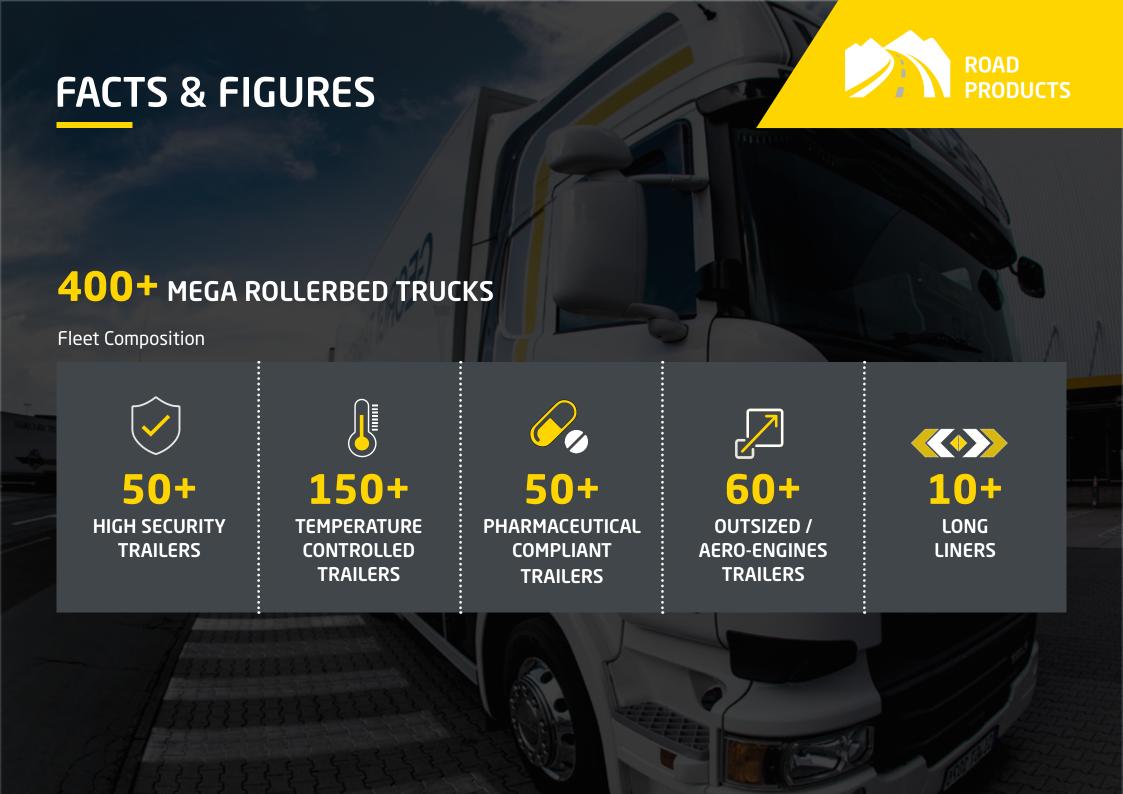

### **FACTS & FIGURES**

35.000 m<sup>2</sup>

OWN WAREHOUSES IN FRA AND LEJ

105.000 tons

CARGO HANDLED PER YEAR

24/7/365

ALL YEAR ROUND

offices in 7 countries

### AIRCARGO ROAD FEEDER SERVICE

- 400+ Mega rollerbed trucks
- 24/7/365 serving your needs
- Regulated agent
- GPS for truck and trailer

- ✓ ADR Class 1-9 possible
- On time performance of at least 98,5%
- Real time tracking
- Own truck maintenance service center
- Own driver hotel

### HIGH VALUE

- GEORGI Security Center (GSC) with dedicated and experienced staff
- Panic buttons for drivers
- Remote door lock system + reinforced door closures
- GPS tracking for truck and trailer -> real time monitoring
- Highly trained, specialized drivers
- Backround identity verfication for employees
- Geofencing
- Secure parking
- TAPA TSR1 certified
- Enhanced insurance value of 7,7 million EUR coverage

### **TEMPERATURE CONTROLLED**

- 150 temperature controlled trailers
- Real time temperature mapping
- Temperature alarm
- Temperature range -25 degrees up to +25 degrees
- Customer access to temperature monitoring tools

### **PHARMA**

- 50+ GDP certified trailers
- GEORGI Security Center (GSC) with dedicated and experienced staff
- Real time temperature mapping
- Highly trained, specialized drivers
- Backround identity verfication for employees
- Temperature alarm
- CAPA management
- Freezing (down to -25 degrees), cooling and heating (up to +25 degrees) capabilities
- Full temperature transparency by online client access

### **AERO ENGINES**

50+ Aero engine trailer of various types

Highly trained, specialized drivers

AOG experienced (24/7/365)

Air ride suspension

Engine transportation of any size and type possible

Enhanced aero engine insuranceCoverage of 20 million EUR

### **LONG LINER**

ROAD PRODUCTS

- Length 25,25 m
- 6 ULD
- CO₂ reduction

- Fuel reduction up to 30%
- Traffic possible in DE/BeNeLux/CZ/ Scandinavia
- + 50 % volume